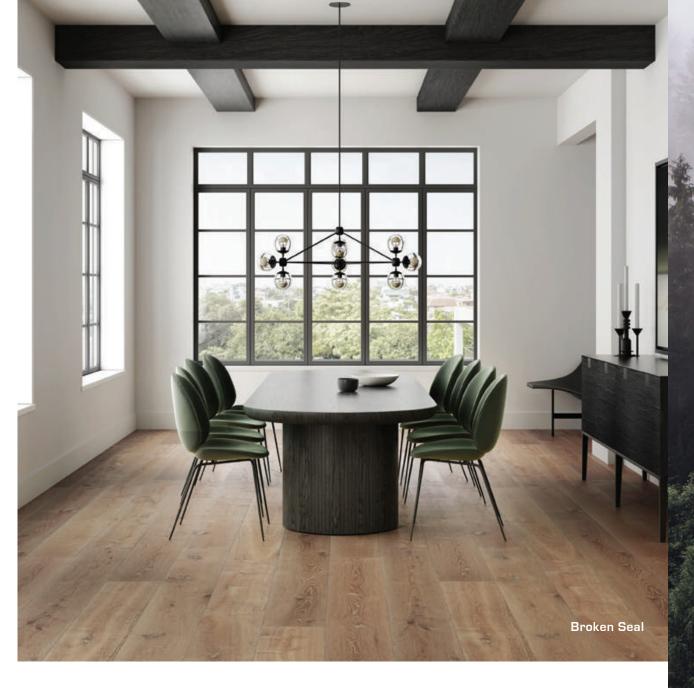

Brushed Oak Hazelmere Brushed Oak Springfield

True character is not easily won. It leaves indelible marks on the soul, plain for all to see. Rough hewn planks with saw-blade memories tell a tale of wild strength, tamed and honed into a thing of beauty.

Platform: Engineered 1/2" / 12mm Width: 6½" / 165mm Length: Assorted to 70" / 1800mm

The patterns of nature inspire a visual symphony of color and form, rendered in elegant symmetry and sophisticated style. The classic herringbone motif brings a lush landscape to your interior world.