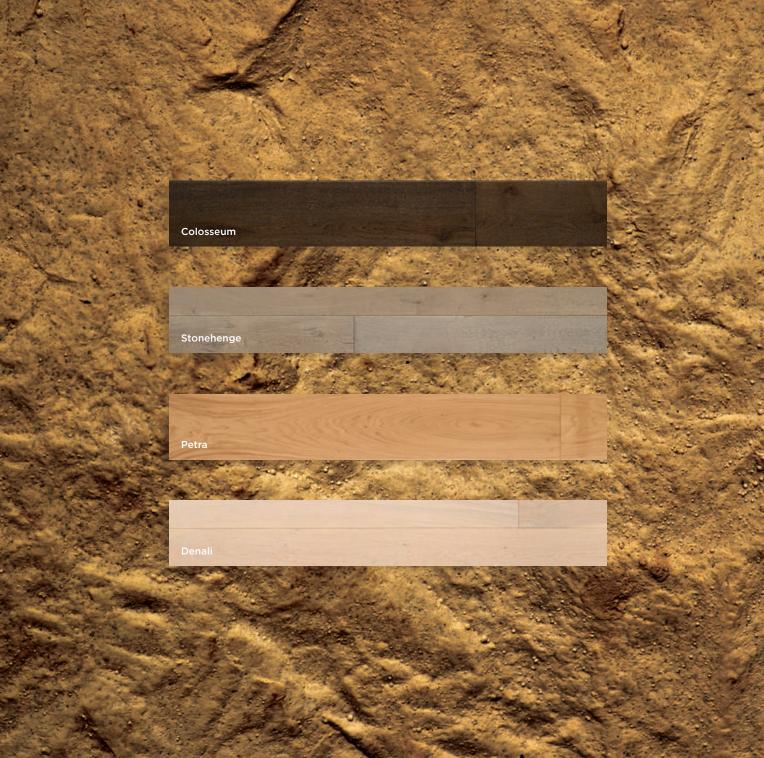

#### SHAPED BY NATURE

Where form meets function and passion gives way to inspiration, nature stands above all. With every Kentwood collection, raw beauty is transformed into timeless luxury. Discover hardwood in its truest form. Kentwood. Shaped by nature.



### COUTURE COLLECTION BY KENTWOOD

Hand-worked by artisans, their eyes sharp to the finest detail.

Tailored to your bold vision and finished to perfection, each new creation inspires high drama and second looks.



Each scar is a story, a test of time passed. Embellished by expert hands, they recall the best works of man and nature, shaped into a timeless expression of beauty.

Platform: Engineered 3/4" / 19mm Width: 9½" / 240mm Length: Assorted to 83" / 2100mm





Experience a moment of wonder. Behold the majesty of nature, revealed by craftsmanship and shaped with care. The soul of wood, rendered into luxury in its purest form.

**Platform:** Engineered 3/4" / 20mm **Width:** 9½" / 245mm **Length:** 96" / 2400mm





# KENTWOOD

Boldly authentic. Unabashedly sophisticated. But just beneath its lustrous veneer lies a wildness. An echo of the natural world - moonlit and swirling, unique and unforgettable. That is the spirit captured in Kentwood Originals.



Artful designs that add a certain cachet, an elegance, to your interior ensemble. Chic, graceful and filled with a raw beauty that makes a masterpiece of any room.

Platform: Engineered 5/8" / 15mm Width: 7½" / 189mm Length: Assorted \*Non-standard board size Brushed Oak Dark Lake Brushed Oak