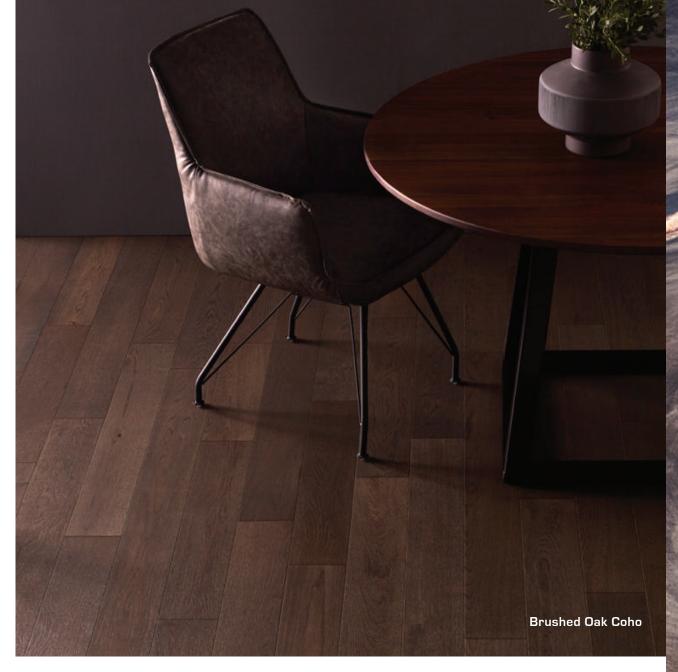

Platform: Engineered 1/2" / 12mm Width: 5" / 125mm Length: Assorted

Brushed Oak Otter Brushed Oak Falcon Brushed Oak Cattail Brushed American Walnut Natural Brushed Maple Condor Brushed Oak Feldspar Brushed Oak Dolphin Maple Armadillo Brushed Maple Tail Feather Brushed Oak Natural Brushed Oak Ibis