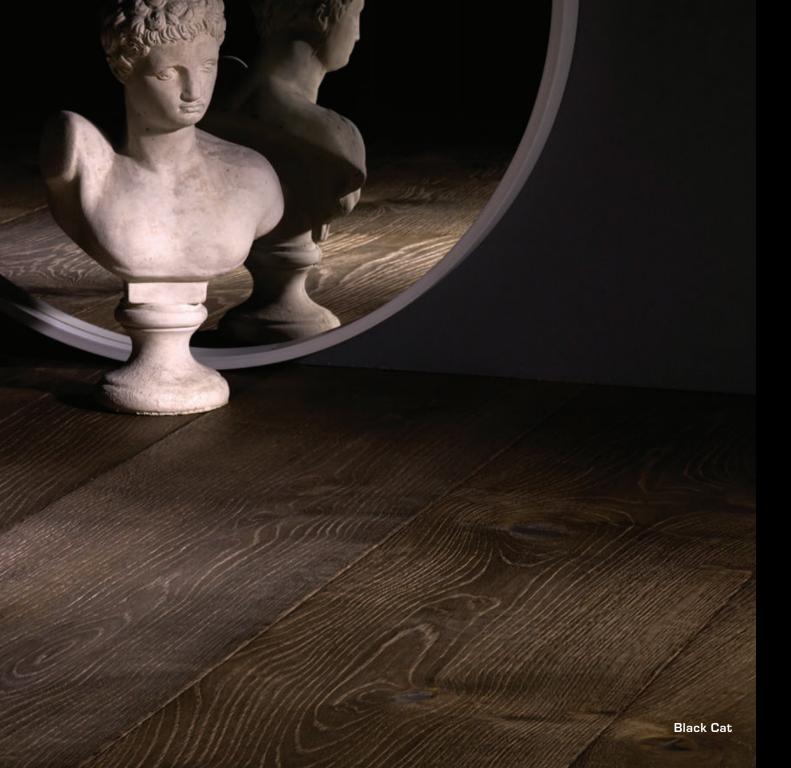

Each scar is a story, a test of time passed. Embellished by expert hands, they recall the best works of man and nature, shaped into a timeless expression of beauty.

Platform: Engineered 3/4" / 19mm Width: 9½" / 240mm Length: Assorted to 83" / 2100mm