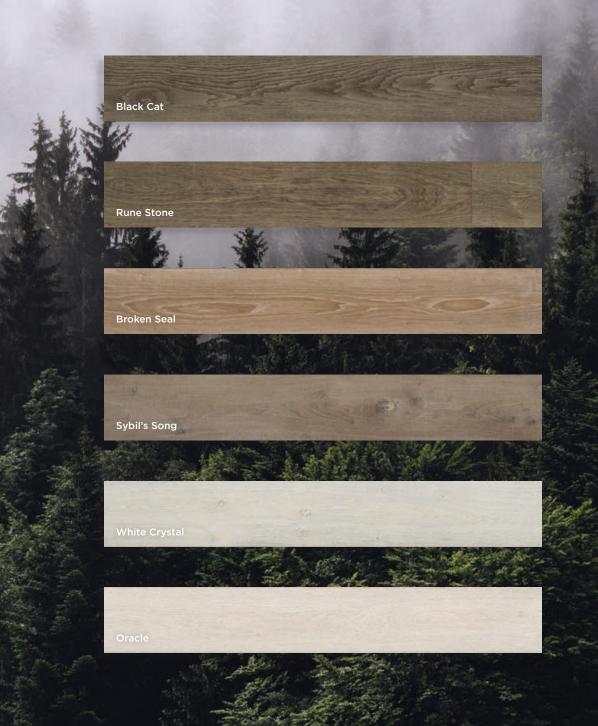

Brushed Oak Hazelmere Brushed Oak Springfield

True character is not easily won. It leaves indelible marks on the soul, plain for all to see. Rough hewn planks with saw-blade memories tell a tale of wild strength, tamed and honed into a thing of beauty.

Platform: Engineered 1/2" / 12mm Width: 6½" / 165mm Length: Assorted to 70" / 1800mm

The patterns of nature inspire a visual symphony of color and form, rendered in elegant symmetry and sophisticated style. The classic herringbone motif brings a lush landscape to your interior world.