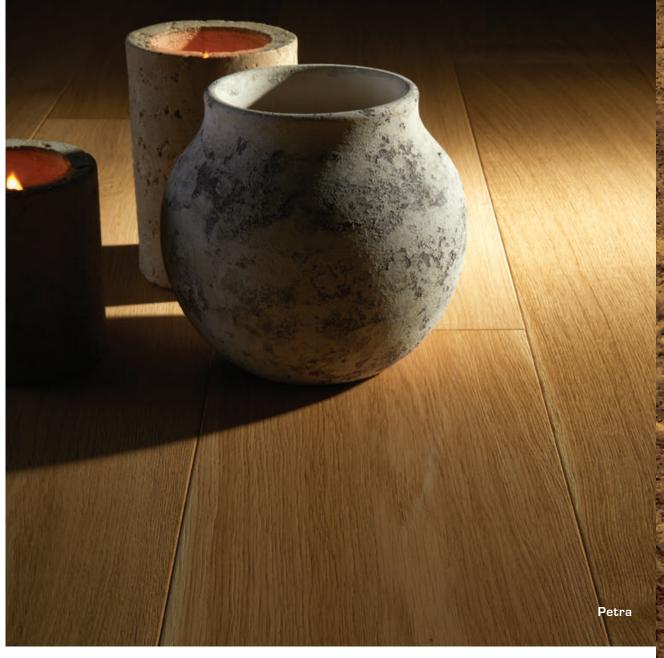

Experience a moment of wonder. Behold the majesty of nature, revealed by craftsmanship and shaped with care. The soul of wood, rendered into luxury in its purest form.

**Platform:** Engineered 3/4" / 20mm **Width:** 9½" / 245mm **Length:** 96" / 2400mm