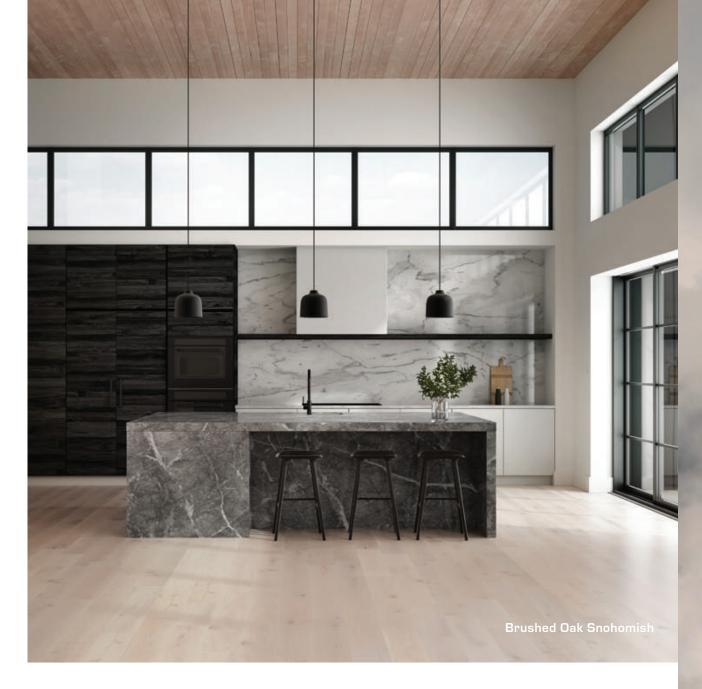

# KENTWOOD

Boldly authentic. Unabashedly sophisticated. But just beneath its lustrous veneer lies a wildness. An echo of the natural world - moonlit and swirling, unique and unforgettable. That is the spirit captured in Kentwood Originals.

Artful designs that add a certain cachet, an elegance, to your interior ensemble. Chic, graceful and filled with a raw beauty that makes a masterpiece of any room.

Platform: Engineered 5/8" / 15mm Width: 7½" / 189mm Length: Assorted \*Non-standard board size Brushed Oak Dark Lake Brushed Oak Coalmont Brushed Oak Bainbridge Brushed Oak Winchester Brushed Oak Kalispell Brushed Oak Cobble Hill Sculpted Oak Grandview Sculpted Walnut Natural Sculpted Oak Cougar Rock\* Brushed Oak Natural Country Brushed Oak Yakima Brushed Oak Black Tusk Brushed Oak Lake Placid Brushed Oak Glace Bay 11 Sculpted Oak Silver Creek\* Sculpted Oak Halfmoon Bay\*