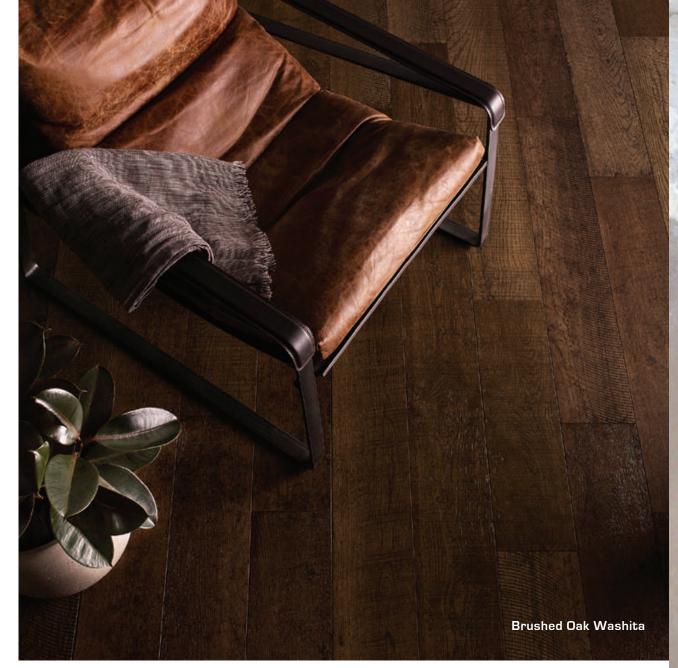

Artful designs that add a certain cachet, an elegance, to your interior ensemble. Chic, graceful and filled with a raw beauty that makes a masterpiece of any room.

Platform: Engineered 5/8" / 15mm Width: 7½" / 189mm Length: Assorted \*Non-standard board size Brushed Oak Dark Lake Brushed Oak Coalmont Brushed Oak Bainbridge Brushed Oak Winchester Brushed Oak Kalispell Brushed Oak Cobble Hill Sculpted Oak Grandview Sculpted Walnut Natural Sculpted Oak Cougar Rock\* Brushed Oak Natural Country Brushed Oak Yakima Brushed Oak Black Tusk Brushed Oak Lake Placid Brushed Oak Glace Bay 11 Sculpted Oak Silver Creek\* Sculpted Oak Halfmoon Bay\*