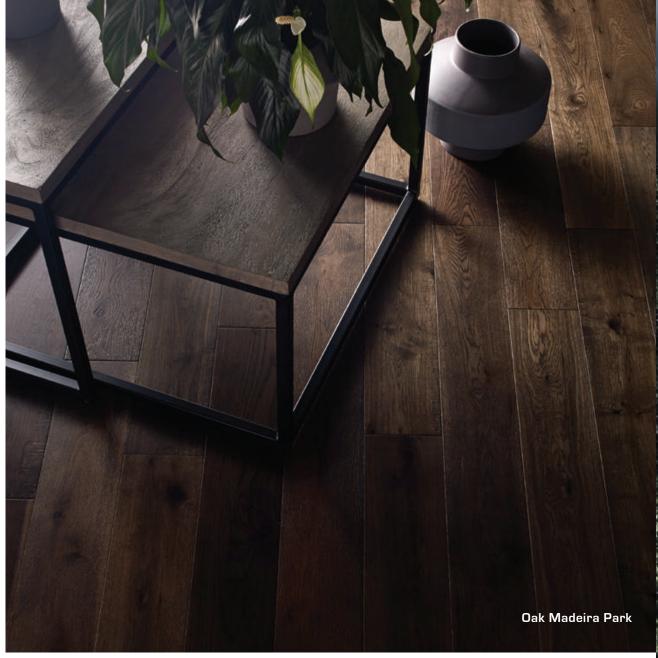

# KENTWOOD

Boldly authentic. Unabashedly sophisticated. But just beneath its lustrous veneer lies a wildness. An echo of the natural world - moonlit and swirling, unique and unforgettable. That is the spirit captured in Kentwood Originals.

Brushed Oak Hazelmere Brushed Oak Springfield

True character is not easily won. It leaves indelible marks on the soul, plain for all to see. Rough hewn planks with saw-blade memories tell a tale of wild strength, tamed and honed into a thing of beauty.