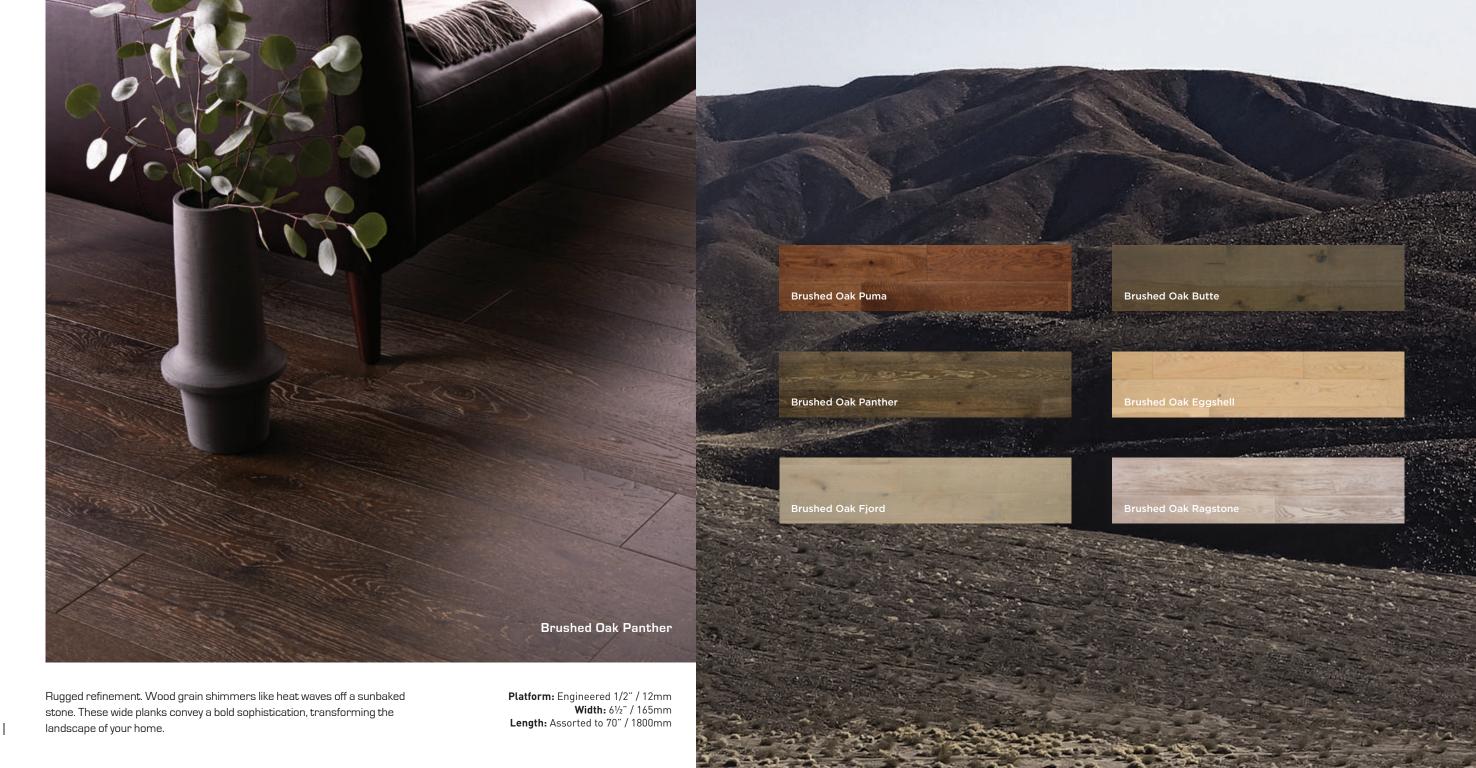

Brushed Oak Hazelmere Brushed Oak Springfield

True character is not easily won. It leaves indelible marks on the soul, plain for all to see. Rough hewn planks with saw-blade memories tell a tale of wild strength, tamed and honed into a thing of beauty.

Platform: Engineered 1/2" / 12mm Width: 6½" / 165mm Length: Assorted to 70" / 1800mm

The patterns of nature inspire a visual symphony of color and form, rendered in elegant symmetry and sophisticated style. The classic herringbone motif brings a lush landscape to your interior world.