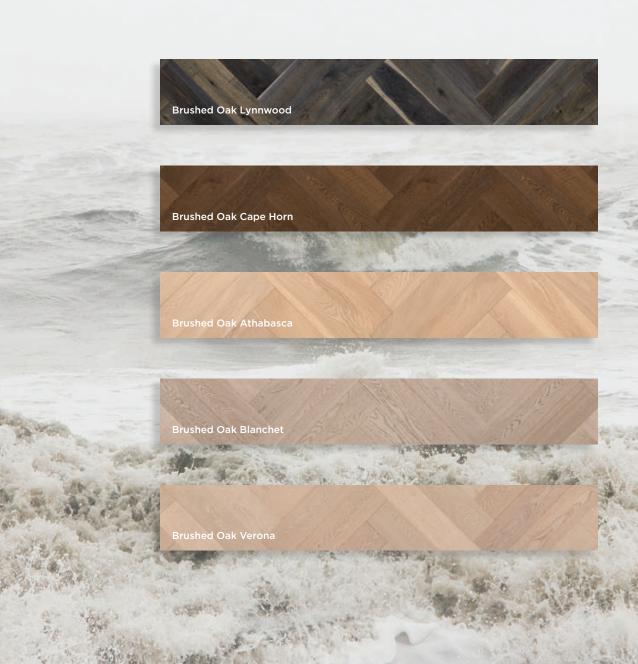

Platform: Engineered 1/2" / 12mm Width: 6½" / 165mm Length: Assorted to 70" / 1800mm

The patterns of nature inspire a visual symphony of color and form, rendered in elegant symmetry and sophisticated style. The classic herringbone motif brings a lush landscape to your interior world.