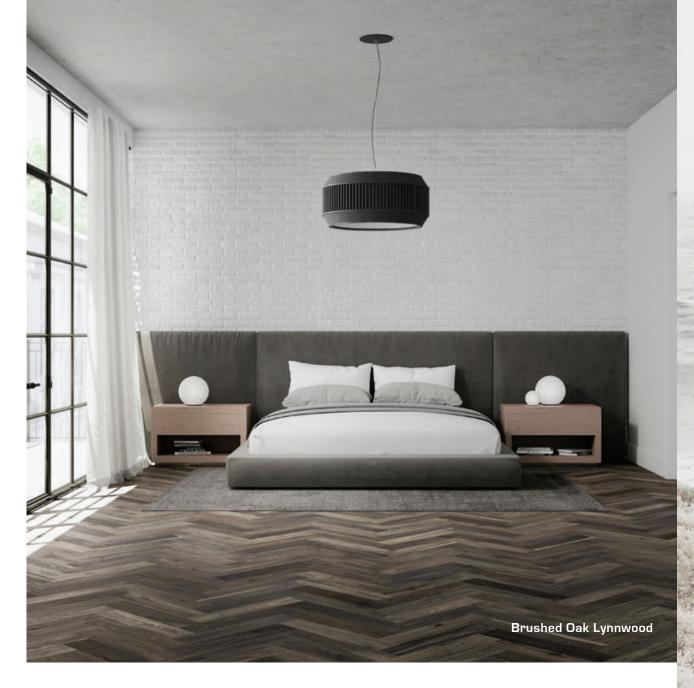

Platform: Engineered 1/2" / 12mm Width: 6½" / 165mm Length: Assorted to 70" / 1800mm

The patterns of nature inspire a visual symphony of color and form, rendered in elegant symmetry and sophisticated style. The classic herringbone motif brings a lush landscape to your interior world.