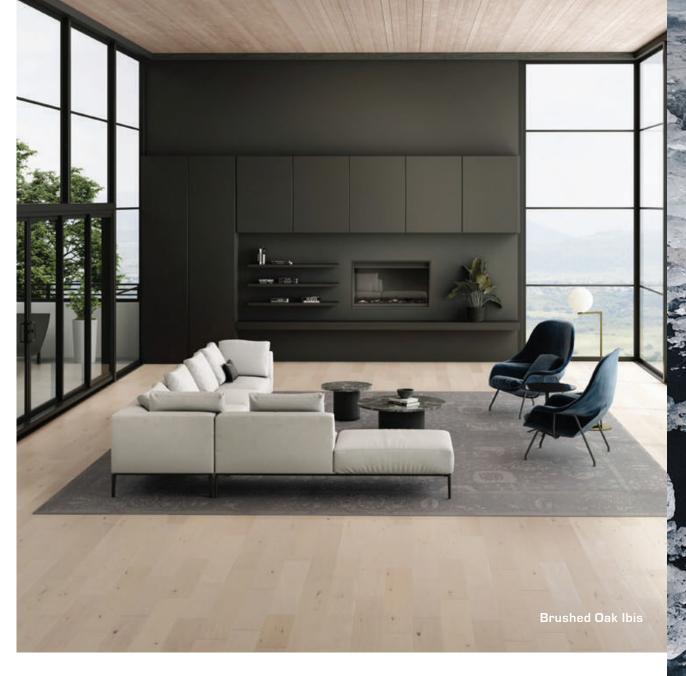

Platform: Engineered 1/2" / 12mm Width: 5" / 125mm Length: Assorted

Brushed Oak Otter Brushed Oak Falcon Brushed Oak Cattail Brushed American Walnut Natural Brushed Maple Condor Brushed Oak Feldspar Brushed Oak Dolphin Maple Armadillo Brushed Maple Tail Feather Brushed Oak Natural Brushed Oak Ibis