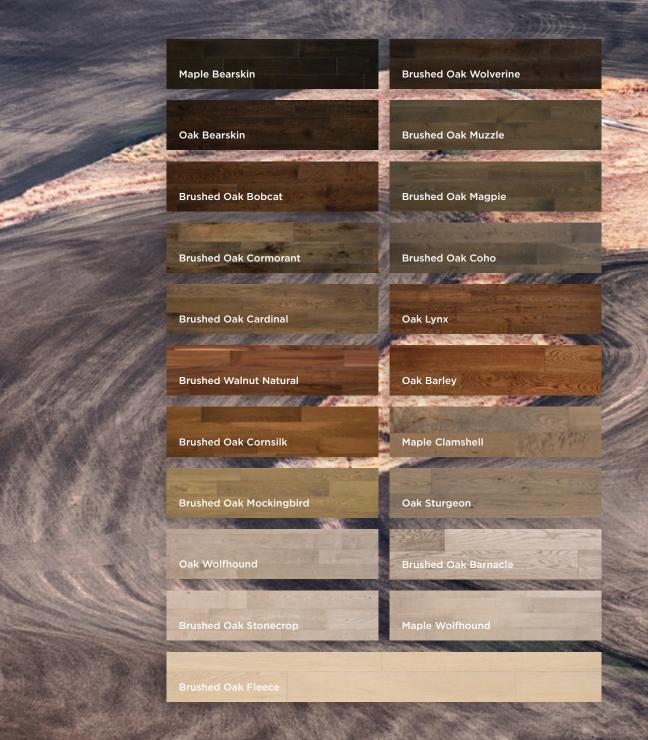

# KENTWOOD

Boldly authentic. Unabashedly sophisticated. But just beneath its lustrous veneer lies a wildness. An echo of the natural world - moonlit and swirling, unique and unforgettable. That is the spirit captured in Kentwood Originals.

Artful designs that add a certain cachet, an elegance, to your interior ensemble. Chic, graceful and filled with a raw beauty that makes a masterpiece of any room.

Platform: Engineered 5/8" / 15mm Width: 7½" / 189mm Length: Assorted \*Non-standard board size Brushed Oak Dark Lake Brushed Oak Coalmont Brushed Oak Bainbridge Brushed Oak Winchester Brushed Oak Kalispell Brushed Oak Cobble Hill Sculpted Oak Grandview Sculpted Walnut Natural Sculpted Oak Cougar Rock\* Brushed Oak Natural Country Brushed Oak Yakima Brushed Oak Black Tusk Brushed Oak Lake Placid Brushed Oak Glace Bay 11 Sculpted Oak Silver Creek\* Sculpted Oak Halfmoon Bay\*