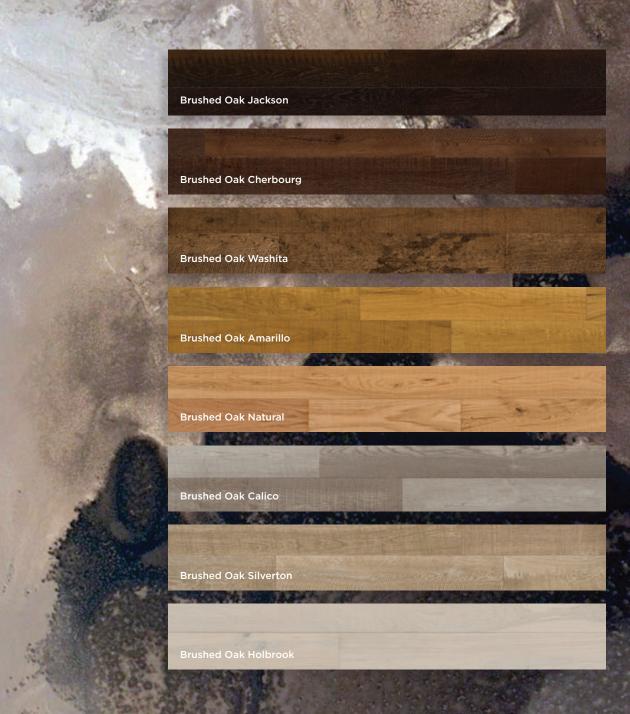

Artful designs that add a certain cachet, an elegance, to your interior ensemble. Chic, graceful and filled with a raw beauty that makes a masterpiece of any room.

Platform: Engineered 5/8" / 15mm Width: 7½" / 189mm Length: Assorted \*Non-standard board size Brushed Oak Dark Lake Brushed Oak Coalmont Brushed Oak Bainbridge Brushed Oak Winchester Brushed Oak Kalispell Brushed Oak Cobble Hill Sculpted Oak Grandview Sculpted Walnut Natural Sculpted Oak Cougar Rock\* Brushed Oak Natural Country Brushed Oak Yakima Brushed Oak Black Tusk Brushed Oak Lake Placid Brushed Oak Glace Bay 11 Sculpted Oak Silver Creek\* Sculpted Oak Halfmoon Bay\*