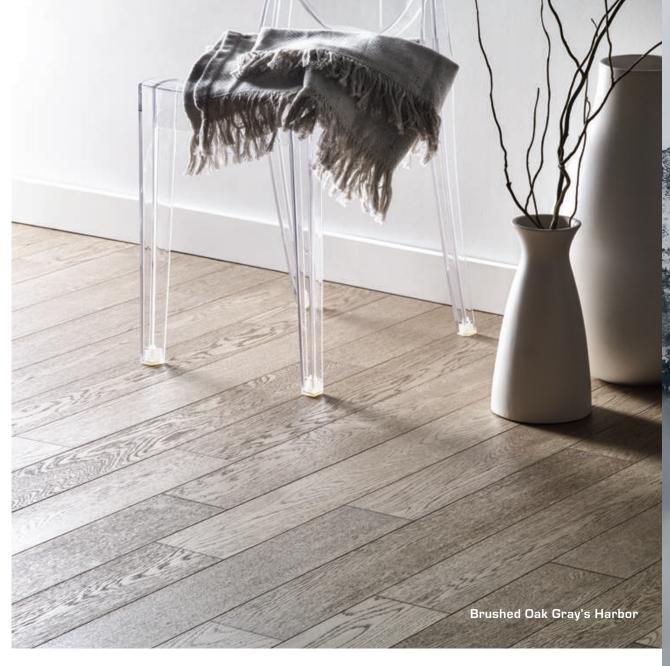

Platform: Engineered 9/16" / 14mm Width: 5" / 125mm Length: Assorted to 47" / 1200mm \*Non-standard board width

Raise a glass to elegance, casual grace and unadorned beauty. This collection is the foundation of good taste and timeless restraint. Experience refinement that comes from deep within and radiates beyond.

Platform: Engineered 9/16" / 14mm Width: 43%" / 125mm Length: Assorted \*Non-standard board thickness Brushed American Walnut Natural

Brushed Acacia Natural

Brushed Acacia Grayfield

Brushed Oak Gray's Harbor\*