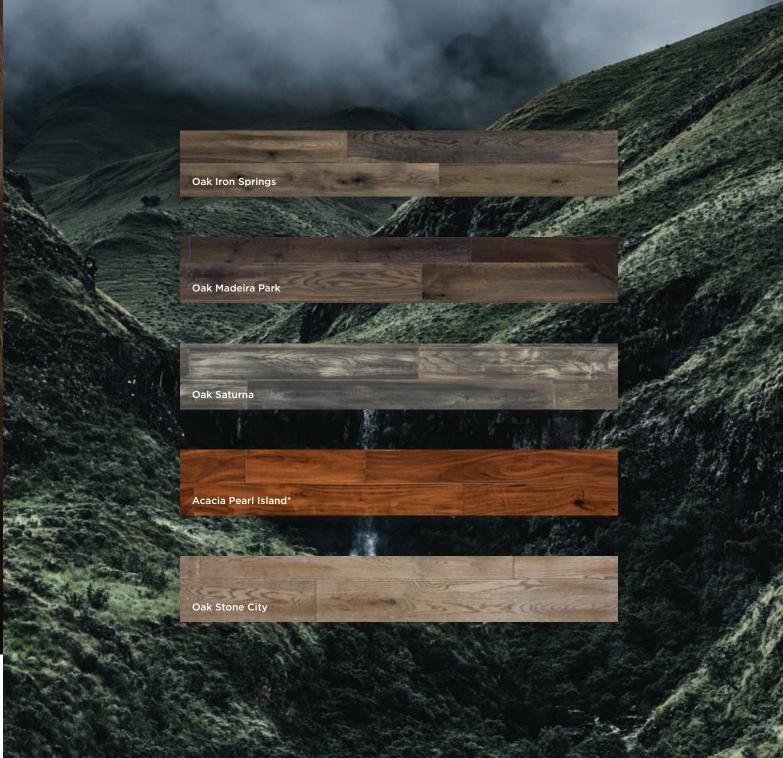

# KENTWOOD

Boldly authentic. Unabashedly sophisticated. But just beneath its lustrous veneer lies a wildness. An echo of the natural world - moonlit and swirling, unique and unforgettable. That is the spirit captured in Kentwood Originals.

Brushed Oak Hazelmere Brushed Oak Springfield

True character is not easily won. It leaves indelible marks on the soul, plain for all to see. Rough hewn planks with saw-blade memories tell a tale of wild strength, tamed and honed into a thing of beauty.