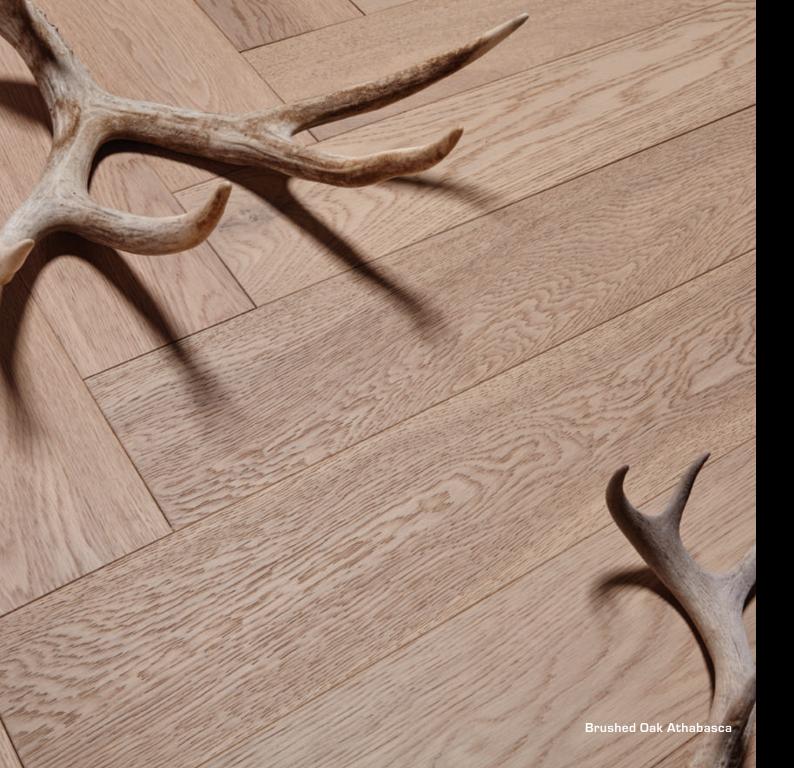

# KENTWOOD

Boldly authentic. Unabashedly sophisticated. But just beneath its lustrous veneer lies a wildness. An echo of the natural world - moonlit and swirling, unique and unforgettable. That is the spirit captured in Kentwood Originals.

Artful designs that add a certain cachet, an elegance, to your interior ensemble. Chic, graceful and filled with a raw beauty that makes a masterpiece of any room.

Platform: Engineered 5/8" / 15mm Width: 7½" / 189mm Length: Assorted \*Non-standard board size Brushed Oak Dark Lake Brushed Oak Coalmont Brushed Oak Bainbridge Brushed Oak Winchester Brushed Oak Kalispell Brushed Oak Cobble Hill Sculpted Oak Grandview Sculpted Walnut Natural Sculpted Oak Cougar Rock\* Brushed Oak Natural Country Brushed Oak Yakima Brushed Oak Black Tusk Brushed Oak Lake Placid Brushed Oak Glace Bay 11 Sculpted Oak Silver Creek\* Sculpted Oak Halfmoon Bay\*