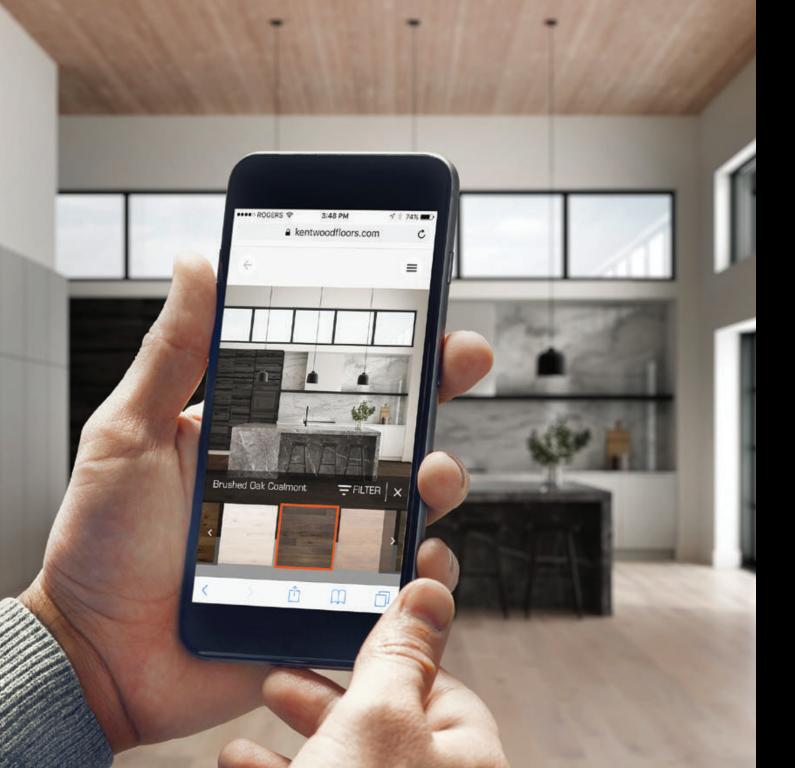

### THIS CHANGES EVERYTHING

How would your home look with a new Kentwood floor? The answer is only a few clicks away in Kentwood's amazing Lookbook. Simply upload a picture of the room you want to preview and see it transformed before your eyes. Preview as many styles as you like - it's that easy. Lookbook - try it now at kentwoodfloors.com.